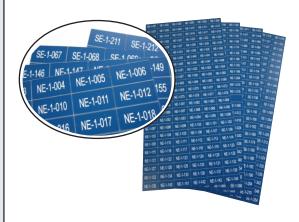

The labels come in a sheet format making them easy to sort and quick to apply with fewer lost labels, saving time and money. As the laser cuts in a direct straight line there is no border which is an advantage on narrow and small labels where high levels of information is required. The laser is accurate to 1/10th millimetre and can cut any shape of label required. It can engrave up to 1000dpi ideal when adding logo's.