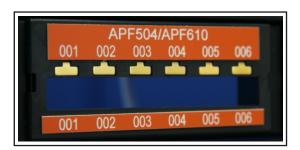

The labels come in a sheet format making them easy to sort and quick to apply with fewer lost labels, saving time and money. As the laser cuts in a direct straight line there is no border which is an advantage on narrow and small labels where high levels of information is required. The laser is accurate to 1/10th millimetre and can cut any shape of label required. It can engrave up to 1000dpi ideal when adding logo's.